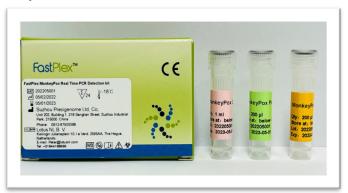

### **Liquid Kit**

## **Order Information**

| Model                                                            | Catalog #   | Specification                                                               |
|------------------------------------------------------------------|-------------|-----------------------------------------------------------------------------|
| FastPlex™ MonkeyPox Real Time PCR Detection Kit<br>(liquid form) | 04.01.1010A | 96 Tests                                                                    |
| FastPlex™ MonkeyPox Real Time PCR Detection Kit<br>(Lyophilized) | 04.01.1010B | 96 Tests                                                                    |
| Fast-16 Portable Real Time PCR instrument                        | 01.07.3004  | Detection: 3 Fluorescence channels<br>Throughput: 16 sample<br>Weight: 6 Kg |