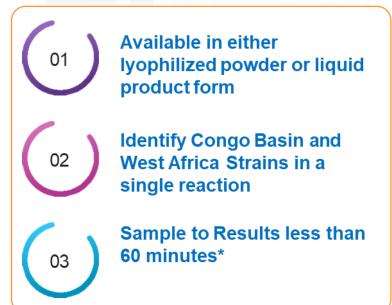

## **Order Information**

| Model                                                            | Catalog #   | Specification                                                               |
|------------------------------------------------------------------|-------------|-----------------------------------------------------------------------------|
| FastPlex™ MonkeyPox Real Time PCR Detection Kit<br>(liquid form) | 04.01.1010A | 96 Tests                                                                    |
| FastPlex™ MonkeyPox Real Time PCR Detection Kit<br>(Lyophilized) | 04.01.1010B | 96 Tests                                                                    |
| Fast-16 Portable Real Time PCR instrument                        | 01.07.3004  | Detection: 3 Fluorescence channels<br>Throughput: 16 sample<br>Weight: 6 Kg |