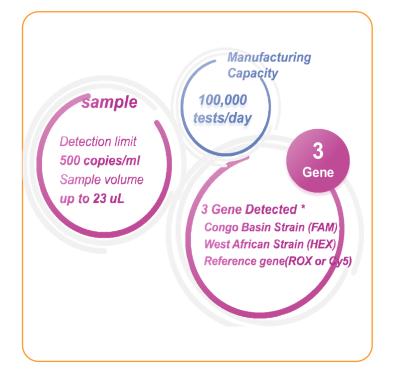

## **Order Information**

| Model                                                            | Catalog #   | Specification                                                               |
|------------------------------------------------------------------|-------------|-----------------------------------------------------------------------------|
| FastPlex™ MonkeyPox Real Time PCR Detection Kit<br>(liquid form) | 04.01.1010A | 96 Tests                                                                    |
| FastPlex™ MonkeyPox Real Time PCR Detection Kit<br>(Lyophilized) | 04.01.1010B | 96 Tests                                                                    |
| Fast-16 Portable Real Time PCR instrument                        | 01.07.3004  | Detection: 3 Fluorescence channels<br>Throughput: 16 sample<br>Weight: 6 Kg |