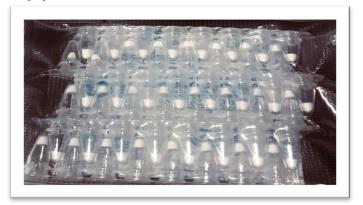

#### **Lyophilized Kits**

## **Order Information**

| Model                                                            | Catalog #   | Specification                                                               |
|------------------------------------------------------------------|-------------|-----------------------------------------------------------------------------|
| FastPlex™ MonkeyPox Real Time PCR Detection Kit<br>(liquid form) | 04.01.1010A | 96 Tests                                                                    |
| FastPlex™ MonkeyPox Real Time PCR Detection Kit<br>(Lyophilized) | 04.01.1010B | 96 Tests                                                                    |
| Fast-16 Portable Real Time PCR instrument                        | 01.07.3004  | Detection: 3 Fluorescence channels<br>Throughput: 16 sample<br>Weight: 6 Kg |