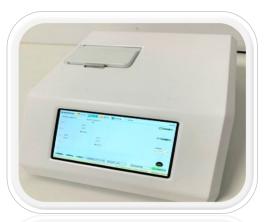

#### **Fast-16 Portable Real Time PCR**

## **Order Information**

| Model                                                            | Catalog #   | Specification                                                               |
|------------------------------------------------------------------|-------------|-----------------------------------------------------------------------------|
| FastPlex™ MonkeyPox Real Time PCR Detection Kit<br>(liquid form) | 04.01.1010A | 96 Tests                                                                    |
| FastPlex™ MonkeyPox Real Time PCR Detection Kit<br>(Lyophilized) | 04.01.1010B | 96 Tests                                                                    |
| Fast-16 Portable Real Time PCR instrument                        | 01.07.3004  | Detection: 3 Fluorescence channels<br>Throughput: 16 sample<br>Weight: 6 Kg |